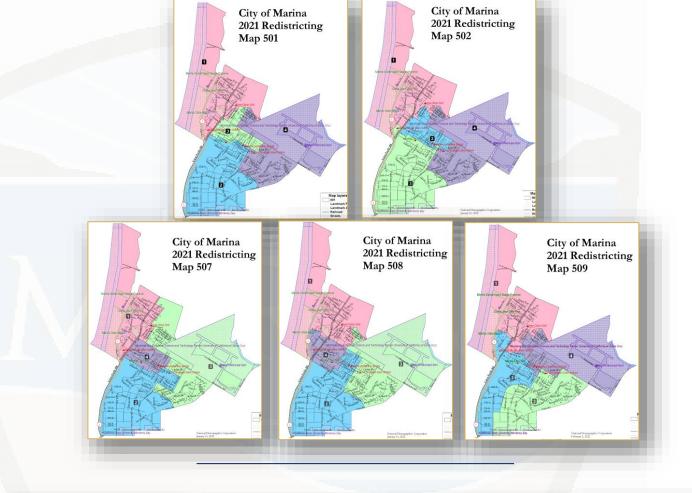

#### PH 4a

Public submissions after Public Hearing 3

#### PH 4b

NDC, staff submissions per Resolution No. 2022-01

### Maps For Consideration

|                                                             |                | City Council Motion/Direction Criteria |                                              |                                               | Council Ac |                                     |                                   |                 |
|-------------------------------------------------------------|----------------|----------------------------------------|----------------------------------------------|-----------------------------------------------|------------|-------------------------------------|-----------------------------------|-----------------|
|                                                             |                | for Districts                          |                                              |                                               | for Di     |                                     |                                   |                 |
| Group Description                                           | Draft Map      | Provides R-<br>4 dominant<br>District  | Preston/<br>Abrams with<br>Central<br>Marina | All Districts<br>contain<br>economic<br>areas |            | All Districts<br>have Open<br>Space | All Districts<br>have a<br>School | Total<br>points |
| Group 4 Central                                             | <u>Map 401</u> |                                        | x                                            |                                               | Х          | X                                   | X                                 | 4               |
| Marina with airport                                         | <u>Map 402</u> |                                        | x                                            |                                               | X          | x                                   |                                   | 3               |
|                                                             |                |                                        |                                              |                                               |            |                                     |                                   |                 |
| Group 5 Central                                             | <u>Map 105</u> | X                                      | x                                            | Х                                             | X          |                                     |                                   | 4               |
| Marina shares                                               | <u>Map 211</u> |                                        |                                              | X                                             | X          |                                     |                                   | 2               |
| multiple districts                                          |                |                                        |                                              |                                               |            |                                     |                                   |                 |
| Group 6 Other                                               | <u>Map 113</u> |                                        |                                              |                                               | Х          |                                     |                                   | 1               |
|                                                             | <u>Map 212</u> | X                                      |                                              | X                                             | X          |                                     | X                                 | 4               |
|                                                             |                |                                        |                                              |                                               |            |                                     |                                   |                 |
| Public Hearing 4a                                           | <u>Map 501</u> | X                                      | X                                            | x                                             |            |                                     |                                   | 3               |
| Public Submissions                                          | <u>Map 502</u> | X                                      | X                                            | X                                             |            |                                     | X                                 | 4               |
| after PH 3                                                  | <u>Map 507</u> | X                                      | X                                            | X                                             | X          |                                     | X                                 | 5               |
|                                                             | <u>Map 508</u> | X                                      | X                                            | x                                             | Х          |                                     | Х                                 | 5               |
|                                                             | <u>Map 509</u> | X                                      |                                              |                                               | X          |                                     | Х                                 | 3               |
|                                                             |                |                                        |                                              |                                               |            |                                     |                                   |                 |
| Public Hearing 4b                                           | <u>Map 503</u> |                                        | X                                            | X                                             |            | X                                   |                                   | 3               |
| NDC, Staff<br>submissions per<br>Resolution No. 2022-<br>01 | <u>Map 504</u> | Х                                      | X                                            | X                                             | X          |                                     | Х                                 | 5               |
|                                                             | <u>Map 505</u> | X                                      | X                                            | X                                             | X          | X                                   | X                                 | 6               |
|                                                             | <u>Map 506</u> | X                                      | X                                            | Х                                             | X          |                                     |                                   | 4               |