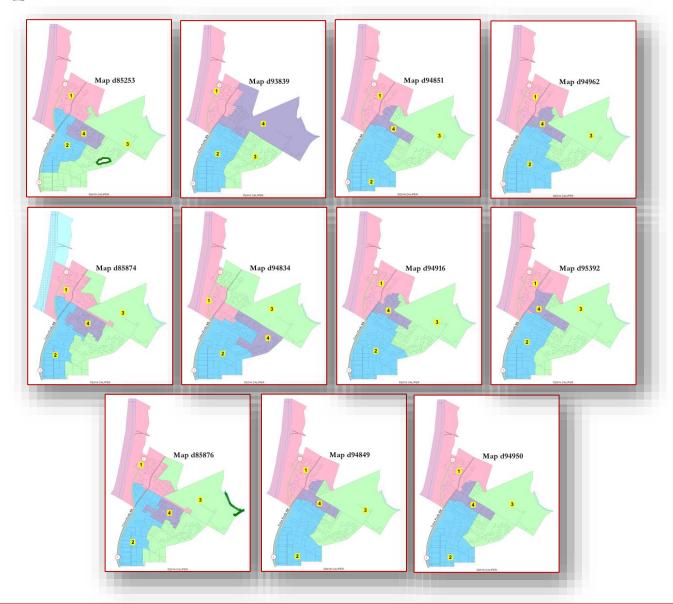

### The Maps

| Мар            | Percent<br>Deviation | Мар            | Percent<br>Devigtion | Map               | Percent<br>Devigtion | Мар               | Percent<br>Deviation |
|----------------|----------------------|----------------|----------------------|-------------------|----------------------|-------------------|----------------------|
| <u>Map 101</u> | 8.26%                | <u>Map 203</u> | 3.98%                | <u>Map 402</u>    | <mark>4.53%</mark>   | <u>Map d94950</u> | 19.50%               |
| <u>Map 102</u> | 21.58%               | <u>Map 204</u> | 16.27%               | <u>Map d41101</u> | 19.27%*              | <u>Map d94962</u> | 21.28%               |
| <u>Map 103</u> | 11.90%               | <u>Map 205</u> | 13.02%               | <u>Map d61017</u> | 30.68%               | <u>Map d95392</u> | 20.78%               |
| <u>Map 104</u> | <b>8.17%</b>         | <u>Map 206</u> | 6.03%                | <u>Map d77518</u> | 26.95%               | <u>Map 114</u>    | 39.21%               |
| <u>Map 105</u> | <b>8.54%</b>         | <u>Map 207</u> | 239.10%              | <u>Map d80890</u> | 26.29%*              | <u>Map 217</u>    | 30.27%*              |
| <u>Map 106</u> | 10.26%               | <u>Map 208</u> | <b>5.92</b> %        | <u>Map d81135</u> | 26.04                | <u>Map 501</u>    | 1.59%                |
| <u>Map 107</u> | <b>8.54%</b>         | <u>Map 209</u> | <mark>6.08%</mark>   | <u>Map d82059</u> | 13.81%               | <u>Map 502</u>    | <b>2.52%</b>         |
| <u>Map 108</u> | 9.38%                | <u>Map 210</u> | 20.09%               | <u>Map d85253</u> | 3.51*                | <u>Map 503</u>    | 1.89%                |
| <u>Map 109</u> | <b>8.46%</b>         | <u>Map 211</u> | <mark>5.49%</mark>   | <u>Map d85874</u> | 41.74%*              | <u>Map 504</u>    | <mark>7.71%</mark>   |
| <u>Map 110</u> | 8.46%                | <u>Map 212</u> | 3.43%                | <u>Map d85876</u> | 29.50%*              | <u>Map 505</u>    | <mark>4.83%</mark>   |
| <u>Map 111</u> | 8.74%                | <u>Map 213</u> | 98.79%               | <u>Map d93839</u> | 26.04%               | <u>Map 506</u>    | <mark>7.67%</mark>   |
| <u>Map 112</u> | 8.90%                | <u>Map 214</u> | 47.34%               | <u>Map d94834</u> | <mark>20%</mark>     | <u>Map 507</u>    | 2.07%                |
| <u>Map 113</u> | 9.94%                | <u>Map 215</u> | 4.98%                | <u>Map d94849</u> | 22.96%               | <u>Map 508</u>    | <mark>6.05%</mark>   |
| <u>Map 201</u> | 8.51%                | <u>Map 216</u> | 11.02%*              | <u>Map d94851</u> | 22.96%               | <u>Map 509</u>    | 9.04%                |
| <u>Map 202</u> | <b>5.92%</b>         | <u>Map 401</u> | <mark>4.37%</mark>   | <u>Map d94916</u> | 38.99%*              |                   |                      |

#### Not Population Balanced and/or Not Contiguous