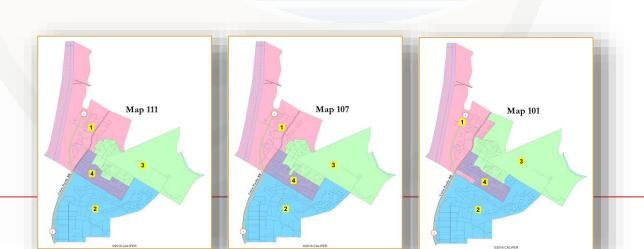

### **Maps For Consideration**

|                              |                | City Council Motion/Direction Criteria |                                                      |                                      | Council Ac    |                                     |                             |                 |
|------------------------------|----------------|----------------------------------------|------------------------------------------------------|--------------------------------------|---------------|-------------------------------------|-----------------------------|-----------------|
| Group Description            | Draft Map      | Provides R-<br>4 dominant<br>District  | for Districts  Preston/ Abrams with  Central  Marina | All Districts contain economic areas | All Districts | All Districts<br>have Open<br>Space | All Districts have a School | Total<br>points |
| Group 1a Central             | <u>Map 104</u> | x                                      |                                                      | x                                    |               |                                     | x                           | 3               |
| Marina extends west          | <u>Map 110</u> | x                                      |                                                      | x                                    | x             |                                     | x                           | 4               |
| to Highway 1 – Coast,        | <u>Map 112</u> | x                                      |                                                      | x                                    |               |                                     | x                           | 3               |
| airport in same district     |                |                                        |                                                      |                                      |               |                                     |                             |                 |
| Group 1b Central             | <u>Map 202</u> | x                                      |                                                      | X                                    |               |                                     | x                           | 3               |
| Marina extends west          | <u>Map 206</u> | x                                      |                                                      | x                                    |               |                                     | x                           | 2               |
| to Highway 1 – Coast,        | <u>Map 208</u> | x                                      |                                                      | x                                    |               |                                     | x                           | 3               |
| airport in different         | <u>Map 209</u> | x                                      | X                                                    | x                                    | x             |                                     | x                           | 5               |
| district                     |                |                                        |                                                      |                                      |               |                                     |                             |                 |
| Group 2a Central             | <u>Map 108</u> | x                                      |                                                      | x                                    |               |                                     | x                           | 3               |
| Marina extends west          | <u>Map 203</u> |                                        |                                                      | X                                    | x             |                                     |                             | 2               |
| to Del Monte –               |                |                                        |                                                      |                                      |               |                                     |                             |                 |
| Southern Marina with airport |                |                                        |                                                      |                                      |               |                                     |                             |                 |
| Group 2b Central             | <u>Map 111</u> |                                        |                                                      | x                                    |               |                                     | x                           | 2               |
| Marina with airport          | <u>Map 107</u> |                                        |                                                      | X                                    | X             |                                     |                             | 2               |
|                              | <u>Map 101</u> |                                        |                                                      |                                      | x             |                                     |                             | 1               |
|                              |                |                                        |                                                      |                                      |               |                                     |                             |                 |
| Group 3 Central              | <u>Map 215</u> | x                                      |                                                      | x                                    |               |                                     | x                           | 3               |
| Marina with coast –          | <u>Map 201</u> | ×                                      |                                                      | x                                    |               |                                     | x                           | 3               |
| Neighborhoods with           | <u>Map 109</u> | x                                      |                                                      | x                                    | x             |                                     | x                           | 4               |
| north of Reservation         |                |                                        |                                                      |                                      |               |                                     |                             |                 |

### Group 2b

Central Marina with airport