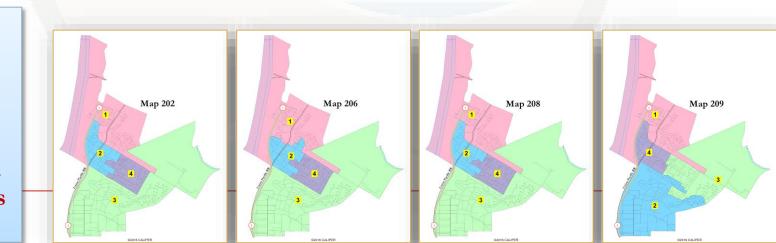

### **Maps For Consideration**

|                              |                | City Council Motion/Direction Criteria |                                                      |                                      | Council Ac    |                                     |                             |                 |
|------------------------------|----------------|----------------------------------------|------------------------------------------------------|--------------------------------------|---------------|-------------------------------------|-----------------------------|-----------------|
| Group Description            | Draft Map      | Provides R-<br>4 dominant<br>District  | for Districts  Preston/ Abrams with  Central  Marina | All Districts contain economic areas | All Districts | All Districts<br>have Open<br>Space | All Districts have a School | Total<br>points |
| Group 1a Central             | <u>Map 104</u> | x                                      |                                                      | x                                    |               |                                     | x                           | 3               |
| Marina extends west          | <u>Map 110</u> | x                                      |                                                      | x                                    | x             |                                     | x                           | 4               |
| to Highway 1 – Coast,        | <u>Map 112</u> | x                                      |                                                      | x                                    |               |                                     | x                           | 3               |
| airport in same district     |                |                                        |                                                      |                                      |               |                                     |                             |                 |
| Group 1b Central             | <u>Map 202</u> | x                                      |                                                      | X                                    |               |                                     | x                           | 3               |
| Marina extends west          | <u>Map 206</u> | x                                      |                                                      | x                                    |               |                                     | x                           | 2               |
| to Highway 1 – Coast,        | <u>Map 208</u> | x                                      |                                                      | x                                    |               |                                     | x                           | 3               |
| airport in different         | <u>Map 209</u> | x                                      | X                                                    | x                                    | x             |                                     | x                           | 5               |
| district                     |                |                                        |                                                      |                                      |               |                                     |                             |                 |
| Group 2a Central             | <u>Map 108</u> | x                                      |                                                      | x                                    |               |                                     | x                           | 3               |
| Marina extends west          | <u>Map 203</u> |                                        |                                                      | X                                    | x             |                                     |                             | 2               |
| to Del Monte –               |                |                                        |                                                      |                                      |               |                                     |                             |                 |
| Southern Marina with airport |                |                                        |                                                      |                                      |               |                                     |                             |                 |
| Group 2b Central             | <u>Map 111</u> |                                        |                                                      | x                                    |               |                                     | x                           | 2               |
| Marina with airport          | <u>Map 107</u> |                                        |                                                      | X                                    | X             |                                     |                             | 2               |
|                              | <u>Map 101</u> |                                        |                                                      |                                      | x             |                                     |                             | 1               |
|                              |                |                                        |                                                      |                                      |               |                                     |                             |                 |
| Group 3 Central              | <u>Map 215</u> | x                                      |                                                      | x                                    |               |                                     | x                           | 3               |
| Marina with coast –          | <u>Map 201</u> | ×                                      |                                                      | x                                    |               |                                     | x                           | 3               |
| Neighborhoods with           | <u>Map 109</u> | x                                      |                                                      | x                                    | x             |                                     | x                           | 4               |
| north of Reservation         |                |                                        |                                                      |                                      |               |                                     |                             |                 |

#### Group 1b

Central Marina extends west to Highway 1

Coast, airport in different districts