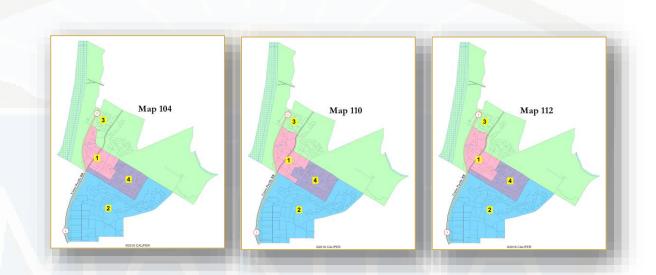

### **Maps For Consideration**

|                              |                | City Council Motion/Direction Criteria |                                                      |                                      | Council Ac    |                                     |                             |                 |
|------------------------------|----------------|----------------------------------------|------------------------------------------------------|--------------------------------------|---------------|-------------------------------------|-----------------------------|-----------------|
| Group Description            | Draft Map      | Provides R-<br>4 dominant<br>District  | for Districts  Preston/ Abrams with  Central  Marina | All Districts contain economic areas | All Districts | All Districts<br>have Open<br>Space | All Districts have a School | Total<br>points |
| Group 1a Central             | <u>Map 104</u> | x                                      |                                                      | x                                    |               |                                     | x                           | 3               |
| Marina extends west          | <u>Map 110</u> | x                                      |                                                      | x                                    | x             |                                     | x                           | 4               |
| to Highway 1 – Coast,        | <u>Map 112</u> | x                                      |                                                      | x                                    |               |                                     | x                           | 3               |
| airport in same district     |                |                                        |                                                      |                                      |               |                                     |                             |                 |
| Group 1b Central             | <u>Map 202</u> | x                                      |                                                      | X                                    |               |                                     | x                           | 3               |
| Marina extends west          | <u>Map 206</u> | x                                      |                                                      | x                                    |               |                                     | x                           | 2               |
| to Highway 1 – Coast,        | <u>Map 208</u> | x                                      |                                                      | x                                    |               |                                     | x                           | 3               |
| airport in different         | <u>Map 209</u> | x                                      | X                                                    | x                                    | x             |                                     | x                           | 5               |
| district                     |                |                                        |                                                      |                                      |               |                                     |                             |                 |
| Group 2a Central             | <u>Map 108</u> | x                                      |                                                      | x                                    |               |                                     | x                           | 3               |
| Marina extends west          | <u>Map 203</u> |                                        |                                                      | X                                    | x             |                                     |                             | 2               |
| to Del Monte –               |                |                                        |                                                      |                                      |               |                                     |                             |                 |
| Southern Marina with airport |                |                                        |                                                      |                                      |               |                                     |                             |                 |
| Group 2b Central             | <u>Map 111</u> |                                        |                                                      | x                                    |               |                                     | x                           | 2               |
| Marina with airport          | <u>Map 107</u> |                                        |                                                      | X                                    | X             |                                     |                             | 2               |
|                              | <u>Map 101</u> |                                        |                                                      |                                      | x             |                                     |                             | 1               |
|                              |                |                                        |                                                      |                                      |               |                                     |                             |                 |
| Group 3 Central              | <u>Map 215</u> | x                                      |                                                      | x                                    |               |                                     | x                           | 3               |
| Marina with coast –          | <u>Map 201</u> | ×                                      |                                                      | x                                    |               |                                     | x                           | 3               |
| Neighborhoods with           | <u>Map 109</u> | x                                      |                                                      | x                                    | x             |                                     | x                           | 4               |
| north of Reservation         |                |                                        |                                                      |                                      |               |                                     |                             |                 |

# Group 1a

Central Marina extends west to Highway 1

Coast, airport in same district