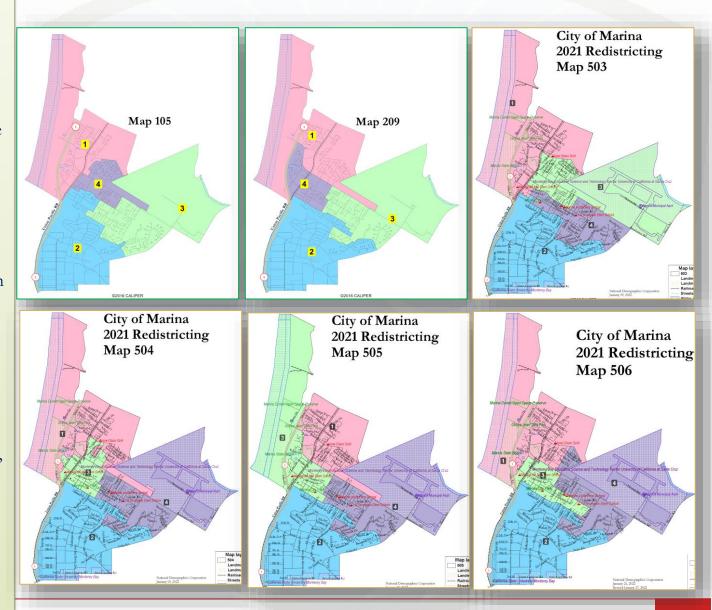

- 1. To pay attention to R-4 districts that maybe they can dominate a district
- 2. To pay attention to Preston and Abrams, that in ways that we can to the most extent possible combine that with Central Marina, and try our best not to include higher economic strata
- 3. That we acknowledge that Map 209 is an example of an R-4 district domination in one District here and that it makes an attempt to put Preston Park with Central Marina
- 4. We acknowledge that Map 105 puts Preston and Abrams with Central Marina, although it also does include some higher strata areas
- 5. We allow and encourage new maps to continue to be submitted prior to February 1, hoping that those folks that were disenfranchised by using a technique that didn't turn out well can, can try to get their maps back with a technique that works for them
- 6. That we'd like to see an example or two maps that make an effort to share our two economic areas between districts
- 7. That we're not selecting or expressing a preference for any particular map at this time 5-0-0-0 Motion Passes by Roll Call Vote

# Resolution 2022-01 excerpts

- Pay attention to R-4 districts that maybe they can dominate a district
- Pay attention to Preston and Abrams, that in ways that we can to the most extent possible combine that with Central Marina, and try our best not to include higher economic strata
- Map 209 is an example of an R-4 district domination in one District here and that it makes an attempt to put Preston Park with Central Marina
- Map 105 puts Preston and Abrams with Central Marina, although it also does include some higher strata areas
- That we'd like to see an example or two maps that make an effort to share our two economic areas between districts