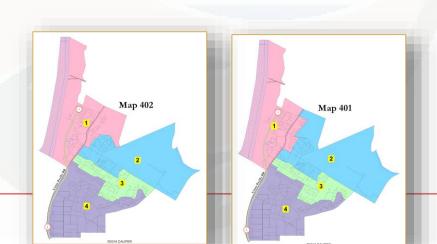

### Group 4

Central Marina with airport

### Maps For Consideration

|                                                             |                | City Council Motion/Direction Criteria |                                              |                                               | Council Ac |                                     |                                   |                 |
|-------------------------------------------------------------|----------------|----------------------------------------|----------------------------------------------|-----------------------------------------------|------------|-------------------------------------|-----------------------------------|-----------------|
|                                                             |                | for Districts                          |                                              |                                               | for Di     |                                     |                                   |                 |
| Group Description                                           | Draft Map      | Provides R-<br>4 dominant<br>District  | Preston/<br>Abrams with<br>Central<br>Marina | All Districts<br>contain<br>economic<br>areas |            | All Districts<br>have Open<br>Space | All Districts<br>have a<br>School | Total<br>points |
| Group 4 Central                                             | <u>Map 401</u> |                                        | x                                            |                                               | Х          | X                                   | X                                 | 4               |
| Marina with airport                                         | <u>Map 402</u> |                                        | x                                            |                                               | X          | x                                   |                                   | 3               |
|                                                             |                |                                        |                                              |                                               |            |                                     |                                   |                 |
| Group 5 Central                                             | <u>Map 105</u> | X                                      | x                                            | Х                                             | X          |                                     |                                   | 4               |
| Marina shares                                               | <u>Map 211</u> |                                        |                                              | X                                             | X          |                                     |                                   | 2               |
| multiple districts                                          |                |                                        |                                              |                                               |            |                                     |                                   |                 |
| Group 6 Other                                               | <u>Map 113</u> |                                        |                                              |                                               | Х          |                                     |                                   | 1               |
|                                                             | <u>Map 212</u> | X                                      |                                              | X                                             | X          |                                     | X                                 | 4               |
|                                                             |                |                                        |                                              |                                               |            |                                     |                                   |                 |
| Public Hearing 4a                                           | <u>Map 501</u> | X                                      | X                                            | x                                             |            |                                     |                                   | 3               |
| Public Submissions                                          | <u>Map 502</u> | X                                      | X                                            | X                                             |            |                                     | X                                 | 4               |
| after PH 3                                                  | <u>Map 507</u> | X                                      | X                                            | X                                             | X          |                                     | X                                 | 5               |
|                                                             | <u>Map 508</u> | X                                      | X                                            | x                                             | Х          |                                     | Х                                 | 5               |
|                                                             | <u>Map 509</u> | X                                      |                                              |                                               | X          |                                     | Х                                 | 3               |
|                                                             |                |                                        |                                              |                                               |            |                                     |                                   |                 |
| Public Hearing 4b                                           | <u>Map 503</u> |                                        | X                                            | X                                             |            | X                                   |                                   | 3               |
| NDC, Staff<br>submissions per<br>Resolution No. 2022-<br>01 | <u>Map 504</u> | Х                                      | X                                            | X                                             | X          |                                     | Х                                 | 5               |
|                                                             | <u>Map 505</u> | X                                      | X                                            | X                                             | X          | X                                   | X                                 | 6               |
|                                                             | <u>Map 506</u> | X                                      | X                                            | Х                                             | X          |                                     |                                   | 4               |