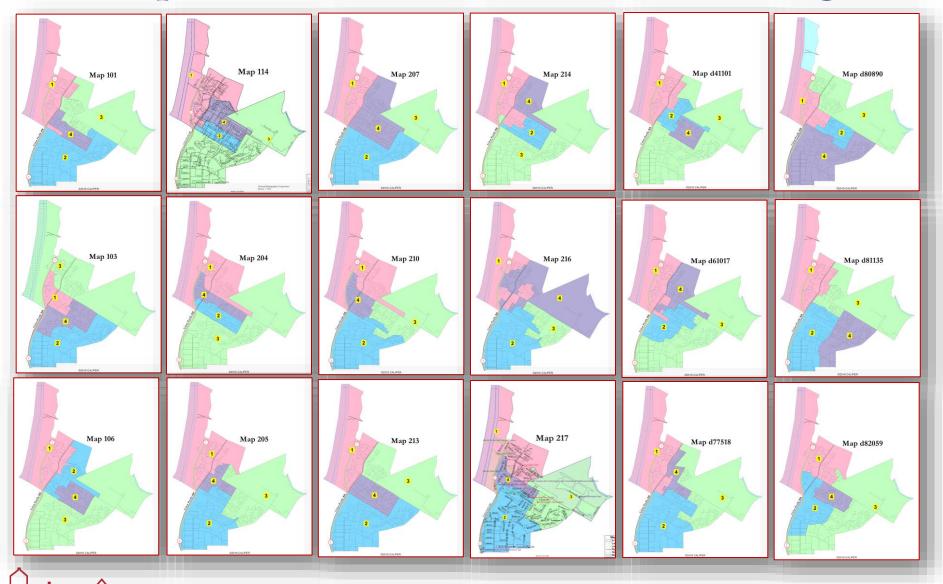

### The Maps

| Мар            | Percent<br>Deviation | Мар            | Percent<br>Devigtion | Map               | Percent<br>Devigtion | Мар               | Percent<br>Deviation |
|----------------|----------------------|----------------|----------------------|-------------------|----------------------|-------------------|----------------------|
| <u>Map 101</u> | 8.26%                | <u>Map 203</u> | 3.98%                | <u>Map 402</u>    | <mark>4.53%</mark>   | <u>Map d94950</u> | 19.50%               |
| <u>Map 102</u> | 21.58%               | <u>Map 204</u> | 16.27%               | <u>Map d41101</u> | 19.27%*              | <u>Map d94962</u> | 21.28%               |
| <u>Map 103</u> | 11.90%               | <u>Map 205</u> | 13.02%               | <u>Map d61017</u> | 30.68%               | <u>Map d95392</u> | 20.78%               |
| <u>Map 104</u> | <b>8.17%</b>         | <u>Map 206</u> | 6.03%                | <u>Map d77518</u> | 26.95%               | <u>Map 114</u>    | 39.21%               |
| <u>Map 105</u> | <b>8.54%</b>         | <u>Map 207</u> | 239.10%              | <u>Map d80890</u> | 26.29%*              | <u>Map 217</u>    | 30.27%*              |
| <u>Map 106</u> | 10.26%               | <u>Map 208</u> | <b>5.92</b> %        | <u>Map d81135</u> | 26.04                | <u>Map 501</u>    | 1.59%                |
| <u>Map 107</u> | <b>8.54%</b>         | <u>Map 209</u> | <mark>6.08%</mark>   | <u>Map d82059</u> | 13.81%               | <u>Map 502</u>    | <b>2.52%</b>         |
| <u>Map 108</u> | 9.38%                | <u>Map 210</u> | 20.09%               | <u>Map d85253</u> | 3.51*                | <u>Map 503</u>    | 1.89%                |
| <u>Map 109</u> | <b>8.46%</b>         | <u>Map 211</u> | <mark>5.49%</mark>   | <u>Map d85874</u> | 41.74%*              | <u>Map 504</u>    | <mark>7.71%</mark>   |
| <u>Map 110</u> | 8.46%                | <u>Map 212</u> | 3.43%                | <u>Map d85876</u> | 29.50%*              | <u>Map 505</u>    | <mark>4.83%</mark>   |
| <u>Map 111</u> | 8.74%                | <u>Map 213</u> | 98.79%               | <u>Map d93839</u> | 26.04%               | <u>Map 506</u>    | <mark>7.67%</mark>   |
| <u>Map 112</u> | 8.90%                | <u>Map 214</u> | 47.34%               | <u>Map d94834</u> | <mark>20%</mark>     | <u>Map 507</u>    | 2.07%                |
| <u>Map 113</u> | 9.94%                | <u>Map 215</u> | 4.98%                | <u>Map d94849</u> | 22.96%               | <u>Map 508</u>    | <mark>6.05%</mark>   |
| <u>Map 201</u> | 8.51%                | <u>Map 216</u> | 11.02%*              | <u>Map d94851</u> | 22.96%               | <u>Map 509</u>    | 9.04%                |
| <u>Map 202</u> | <b>5.92%</b>         | <u>Map 401</u> | <mark>4.37%</mark>   | <u>Map d94916</u> | 38.99%*              |                   |                      |

#### Not Population Balanced and/or Not Contiguous