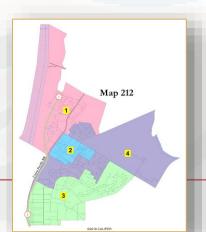

# Group 6

Other

### Maps For Consideration

|                                                             |                | City Council Motion/Direction Criteria |                                              |                                               | Council Ac |                                     |                                   |                 |
|-------------------------------------------------------------|----------------|----------------------------------------|----------------------------------------------|-----------------------------------------------|------------|-------------------------------------|-----------------------------------|-----------------|
|                                                             |                | for Districts                          |                                              |                                               | for Di     |                                     |                                   |                 |
| Group Description                                           | Draft Map      | Provides R-<br>4 dominant<br>District  | Preston/<br>Abrams with<br>Central<br>Marina | All Districts<br>contain<br>economic<br>areas |            | All Districts<br>have Open<br>Space | All Districts<br>have a<br>School | Total<br>points |
| Group 4 Central                                             | <u>Map 401</u> |                                        | x                                            |                                               | Х          | X                                   | X                                 | 4               |
| Marina with airport                                         | <u>Map 402</u> |                                        | x                                            |                                               | X          | x                                   |                                   | 3               |
|                                                             |                |                                        |                                              |                                               |            |                                     |                                   |                 |
| Group 5 Central                                             | <u>Map 105</u> | X                                      | x                                            | Х                                             | X          |                                     |                                   | 4               |
| Marina shares                                               | <u>Map 211</u> |                                        |                                              | X                                             | X          |                                     |                                   | 2               |
| multiple districts                                          |                |                                        |                                              |                                               |            |                                     |                                   |                 |
| Group 6 Other                                               | <u>Map 113</u> |                                        |                                              |                                               | Х          |                                     |                                   | 1               |
|                                                             | <u>Map 212</u> | X                                      |                                              | X                                             | X          |                                     | X                                 | 4               |
|                                                             |                |                                        |                                              |                                               |            |                                     |                                   |                 |
| Public Hearing 4a                                           | <u>Map 501</u> | X                                      | X                                            | x                                             |            |                                     |                                   | 3               |
| Public Submissions                                          | <u>Map 502</u> | X                                      | X                                            | X                                             |            |                                     | X                                 | 4               |
| after PH 3                                                  | <u>Map 507</u> | X                                      | X                                            | X                                             | X          |                                     | X                                 | 5               |
|                                                             | <u>Map 508</u> | X                                      | X                                            | x                                             | Х          |                                     | Х                                 | 5               |
|                                                             | <u>Map 509</u> | X                                      |                                              |                                               | X          |                                     | Х                                 | 3               |
|                                                             |                |                                        |                                              |                                               |            |                                     |                                   |                 |
| Public Hearing 4b                                           | <u>Map 503</u> |                                        | X                                            | X                                             |            | X                                   |                                   | 3               |
| NDC, Staff<br>submissions per<br>Resolution No. 2022-<br>01 | <u>Map 504</u> | Х                                      | X                                            | X                                             | X          |                                     | Х                                 | 5               |
|                                                             | <u>Map 505</u> | X                                      | X                                            | X                                             | X          | X                                   | X                                 | 6               |
|                                                             | <u>Map 506</u> | X                                      | X                                            | Х                                             | X          |                                     |                                   | 4               |