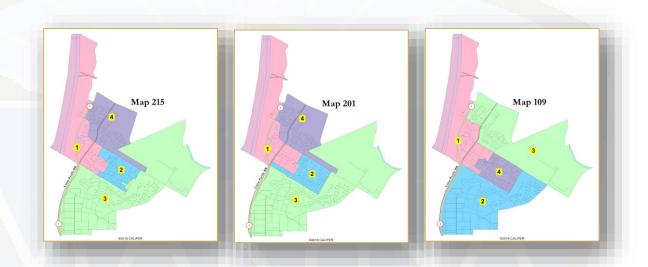

### **Maps For Consideration**

|                              |                | City Council Motion/Direction Criteria |                                                      |                                      | Council Ac    |                                     |                             |                 |
|------------------------------|----------------|----------------------------------------|------------------------------------------------------|--------------------------------------|---------------|-------------------------------------|-----------------------------|-----------------|
| Group Description            | Draft Map      | Provides R-<br>4 dominant<br>District  | for Districts  Preston/ Abrams with  Central  Marina | All Districts contain economic areas | All Districts | All Districts<br>have Open<br>Space | All Districts have a School | Total<br>points |
| Group 1a Central             | <u>Map 104</u> | x                                      |                                                      | x                                    |               |                                     | x                           | 3               |
| Marina extends west          | <u>Map 110</u> | x                                      |                                                      | x                                    | x             |                                     | x                           | 4               |
| to Highway 1 – Coast,        | <u>Map 112</u> | x                                      |                                                      | x                                    |               |                                     | x                           | 3               |
| airport in same district     |                |                                        |                                                      |                                      |               |                                     |                             |                 |
| Group 1b Central             | <u>Map 202</u> | x                                      |                                                      | X                                    |               |                                     | x                           | 3               |
| Marina extends west          | <u>Map 206</u> | x                                      |                                                      | x                                    |               |                                     | x                           | 2               |
| to Highway 1 – Coast,        | <u>Map 208</u> | x                                      |                                                      | x                                    |               |                                     | x                           | 3               |
| airport in different         | <u>Map 209</u> | x                                      | X                                                    | x                                    | x             |                                     | x                           | 5               |
| district                     |                |                                        |                                                      |                                      |               |                                     |                             |                 |
| Group 2a Central             | <u>Map 108</u> | x                                      |                                                      | x                                    |               |                                     | x                           | 3               |
| Marina extends west          | <u>Map 203</u> |                                        |                                                      | X                                    | x             |                                     |                             | 2               |
| to Del Monte –               |                |                                        |                                                      |                                      |               |                                     |                             |                 |
| Southern Marina with airport |                |                                        |                                                      |                                      |               |                                     |                             |                 |
| Group 2b Central             | <u>Map 111</u> |                                        |                                                      | x                                    |               |                                     | x                           | 2               |
| Marina with airport          | <u>Map 107</u> |                                        |                                                      | X                                    | X             |                                     |                             | 2               |
|                              | <u>Map 101</u> |                                        |                                                      |                                      | x             |                                     |                             | 1               |
|                              |                |                                        |                                                      |                                      |               |                                     |                             |                 |
| Group 3 Central              | <u>Map 215</u> | x                                      |                                                      | x                                    |               |                                     | x                           | 3               |
| Marina with coast –          | <u>Map 201</u> | ×                                      |                                                      | x                                    |               |                                     | x                           | 3               |
| Neighborhoods with           | <u>Map 109</u> | x                                      |                                                      | x                                    | x             |                                     | x                           | 4               |
| north of Reservation         |                |                                        |                                                      |                                      |               |                                     |                             |                 |

# Group 3

Central Marina with coast

Neighborhoods together north of Reservation