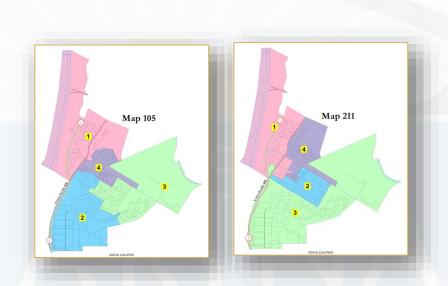

# Group 5

Central Marina shares multiple districts

#### Group 1b

Central Marina extends west to Highway 1

Coast, airport in different districts

### Maps For Consideration

|                                                             |                | City Council Motion/Direction Criteria |                                              |                                               | Council Ac |                                     |                                   |                 |
|-------------------------------------------------------------|----------------|----------------------------------------|----------------------------------------------|-----------------------------------------------|------------|-------------------------------------|-----------------------------------|-----------------|
|                                                             |                | for Districts                          |                                              |                                               | for Di     |                                     |                                   |                 |
| Group Description                                           | Draft Map      | Provides R-<br>4 dominant<br>District  | Preston/<br>Abrams with<br>Central<br>Marina | All Districts<br>contain<br>economic<br>areas |            | All Districts<br>have Open<br>Space | All Districts<br>have a<br>School | Total<br>points |
| Group 4 Central                                             | <u>Map 401</u> |                                        | x                                            |                                               | Х          | X                                   | X                                 | 4               |
| Marina with airport                                         | <u>Map 402</u> |                                        | x                                            |                                               | X          | x                                   |                                   | 3               |
|                                                             |                |                                        |                                              |                                               |            |                                     |                                   |                 |
| Group 5 Central                                             | <u>Map 105</u> | X                                      | x                                            | Х                                             | X          |                                     |                                   | 4               |
| Marina shares                                               | <u>Map 211</u> |                                        |                                              | X                                             | X          |                                     |                                   | 2               |
| multiple districts                                          |                |                                        |                                              |                                               |            |                                     |                                   |                 |
| Group 6 Other                                               | <u>Map 113</u> |                                        |                                              |                                               | Х          |                                     |                                   | 1               |
|                                                             | <u>Map 212</u> | X                                      |                                              | X                                             | X          |                                     | X                                 | 4               |
|                                                             |                |                                        |                                              |                                               |            |                                     |                                   |                 |
| Public Hearing 4a                                           | <u>Map 501</u> | X                                      | X                                            | x                                             |            |                                     |                                   | 3               |
| Public Submissions                                          | <u>Map 502</u> | X                                      | X                                            | X                                             |            |                                     | X                                 | 4               |
| after PH 3                                                  | <u>Map 507</u> | X                                      | X                                            | X                                             | X          |                                     | X                                 | 5               |
|                                                             | <u>Map 508</u> | X                                      | X                                            | x                                             | Х          |                                     | Х                                 | 5               |
|                                                             | <u>Map 509</u> | X                                      |                                              |                                               | X          |                                     | Х                                 | 3               |
|                                                             |                |                                        |                                              |                                               |            |                                     |                                   |                 |
| Public Hearing 4b                                           | <u>Map 503</u> |                                        | X                                            | X                                             |            | X                                   |                                   | 3               |
| NDC, Staff<br>submissions per<br>Resolution No. 2022-<br>01 | <u>Map 504</u> | Х                                      | X                                            | X                                             | X          |                                     | Х                                 | 5               |
|                                                             | <u>Map 505</u> | X                                      | X                                            | X                                             | X          | X                                   | X                                 | 6               |
|                                                             | <u>Map 506</u> | X                                      | X                                            | Х                                             | X          |                                     |                                   | 4               |