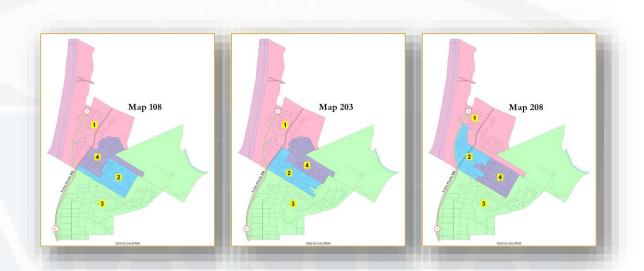

### **Maps For Consideration**

|                              |                | City Council Motion/Direction Criteria |                                                      |                                      | Council Ac    |                                     |                             |                 |
|------------------------------|----------------|----------------------------------------|------------------------------------------------------|--------------------------------------|---------------|-------------------------------------|-----------------------------|-----------------|
| Group Description            | Draft Map      | Provides R-<br>4 dominant<br>District  | for Districts  Preston/ Abrams with  Central  Marina | All Districts contain economic areas | All Districts | All Districts<br>have Open<br>Space | All Districts have a School | Total<br>points |
| Group 1a Central             | <u>Map 104</u> | x                                      |                                                      | x                                    |               |                                     | x                           | 3               |
| Marina extends west          | <u>Map 110</u> | x                                      |                                                      | x                                    | x             |                                     | x                           | 4               |
| to Highway 1 – Coast,        | <u>Map 112</u> | x                                      |                                                      | x                                    |               |                                     | x                           | 3               |
| airport in same district     |                |                                        |                                                      |                                      |               |                                     |                             |                 |
| Group 1b Central             | <u>Map 202</u> | x                                      |                                                      | X                                    |               |                                     | x                           | 3               |
| Marina extends west          | <u>Map 206</u> | x                                      |                                                      | x                                    |               |                                     | x                           | 2               |
| to Highway 1 – Coast,        | <u>Map 208</u> | x                                      |                                                      | x                                    |               |                                     | x                           | 3               |
| airport in different         | <u>Map 209</u> | x                                      | X                                                    | x                                    | x             |                                     | x                           | 5               |
| district                     |                |                                        |                                                      |                                      |               |                                     |                             |                 |
| Group 2a Central             | <u>Map 108</u> | x                                      |                                                      | x                                    |               |                                     | x                           | 3               |
| Marina extends west          | <u>Map 203</u> |                                        |                                                      | X                                    | x             |                                     |                             | 2               |
| to Del Monte –               |                |                                        |                                                      |                                      |               |                                     |                             |                 |
| Southern Marina with airport |                |                                        |                                                      |                                      |               |                                     |                             |                 |
| Group 2b Central             | <u>Map 111</u> |                                        |                                                      | x                                    |               |                                     | x                           | 2               |
| Marina with airport          | <u>Map 107</u> |                                        |                                                      | X                                    | X             |                                     |                             | 2               |
|                              | <u>Map 101</u> |                                        |                                                      |                                      | x             |                                     |                             | 1               |
|                              |                |                                        |                                                      |                                      |               |                                     |                             |                 |
| Group 3 Central              | <u>Map 215</u> | x                                      |                                                      | x                                    |               |                                     | x                           | 3               |
| Marina with coast –          | <u>Map 201</u> | ×                                      |                                                      | x                                    |               |                                     | x                           | 3               |
| Neighborhoods with           | <u>Map 109</u> | x                                      |                                                      | x                                    | x             |                                     | x                           | 4               |
| north of Reservation         |                |                                        |                                                      |                                      |               |                                     |                             |                 |

#### Group 2a

Central Marina extends west to Del Monte

Southern Marina with airport