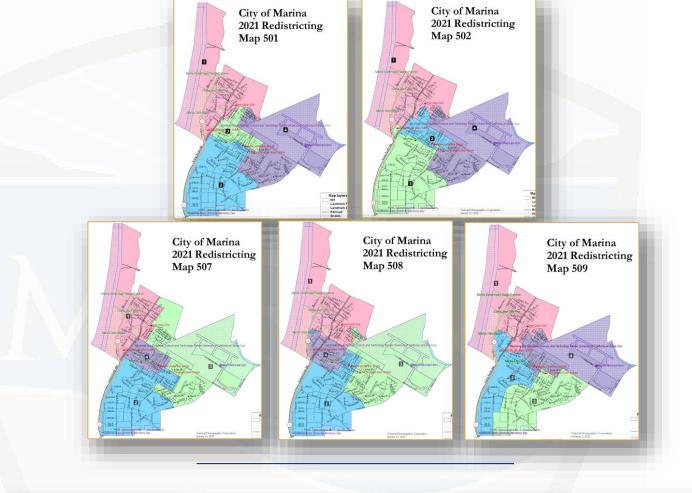

### Maps For Consideration

|                                                             |                | City Council Motion/Direction Criteria |                                     |                                               | Council Ad |                                     |                                   |                 |
|-------------------------------------------------------------|----------------|----------------------------------------|-------------------------------------|-----------------------------------------------|------------|-------------------------------------|-----------------------------------|-----------------|
|                                                             |                |                                        | for Districts                       |                                               | tor Di     | strict Compo                        | nents                             |                 |
| Group Description                                           | Draft Map      | Provides R-<br>4 dominant<br>District  | Preston/ Abrams with Central Marina | All Districts<br>contain<br>economic<br>areas |            | All Districts<br>have Open<br>Space | All Districts<br>have a<br>School | Total<br>points |
| Group 4 Central                                             | <u>Map 401</u> |                                        | x                                   |                                               | Х          | X                                   | X                                 | 4               |
| Marina with airport                                         | <u>Map 402</u> |                                        | x                                   |                                               | х          | X                                   |                                   | 3               |
|                                                             |                |                                        |                                     |                                               |            |                                     |                                   |                 |
| Group 5 Central                                             | <u>Map 105</u> | X                                      | x                                   | X                                             | х          |                                     |                                   | 4               |
| Marina shares                                               | <u>Map 211</u> |                                        |                                     | X                                             | Х          |                                     |                                   | 2               |
| multiple districts                                          |                |                                        |                                     |                                               |            |                                     |                                   |                 |
| Group 6 Other                                               | <u>Map 113</u> |                                        |                                     |                                               | Х          |                                     |                                   | 1               |
|                                                             | <u>Map 212</u> | X                                      |                                     | X                                             | X          |                                     | X                                 | 4               |
|                                                             |                |                                        |                                     |                                               |            |                                     |                                   |                 |
| Public Hearing 4a                                           | <u>Map 501</u> | Х                                      | X                                   | X                                             |            |                                     |                                   | 3               |
| Public Submissions after PH 3                               | <u>Map 502</u> | X                                      | X                                   | X                                             |            |                                     | X                                 | 4               |
|                                                             | <u>Map 507</u> | X                                      | X                                   | X                                             | Х          |                                     | X                                 | 5               |
|                                                             | <u>Map 508</u> | X                                      | X                                   | X                                             | Х          |                                     | X                                 | 5               |
|                                                             | <u>Map 509</u> | Х                                      |                                     |                                               | Х          |                                     | X                                 | 3               |
|                                                             |                |                                        |                                     |                                               |            |                                     |                                   |                 |
| Public Hearing 4b                                           | <u>Map 503</u> |                                        | X                                   | X                                             |            | X                                   |                                   | 3               |
| NDC, Staff<br>submissions per<br>Resolution No. 2022-<br>01 | <u>Map 504</u> | X                                      | X                                   | X                                             | Х          |                                     | X                                 | 5               |
|                                                             | <u>Map 505</u> | X                                      | X                                   | X                                             | Х          | X                                   | X                                 | 6               |
|                                                             | <u>Map 506</u> | X                                      | X                                   | X                                             | х          |                                     |                                   | 4               |

#### PH 4a

Public submissions after Public Hearing 3

#### PH 4b

NDC, staff submissions per Resolution No. 2022-01