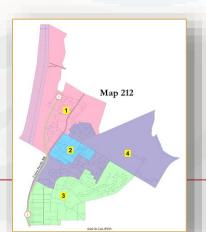

### Maps For Consideration

|                                                             |                | City Council Motion/Direction Criteria |                                     |                                               | Council Ad |                                     |                                   |                 |
|-------------------------------------------------------------|----------------|----------------------------------------|-------------------------------------|-----------------------------------------------|------------|-------------------------------------|-----------------------------------|-----------------|
|                                                             |                |                                        | for Districts                       |                                               | tor Di     | strict Compo                        | nents                             |                 |
| Group Description                                           | Draft Map      | Provides R-<br>4 dominant<br>District  | Preston/ Abrams with Central Marina | All Districts<br>contain<br>economic<br>areas |            | All Districts<br>have Open<br>Space | All Districts<br>have a<br>School | Total<br>points |
| Group 4 Central                                             | <u>Map 401</u> |                                        | x                                   |                                               | Х          | X                                   | X                                 | 4               |
| Marina with airport                                         | <u>Map 402</u> |                                        | x                                   |                                               | х          | X                                   |                                   | 3               |
|                                                             |                |                                        |                                     |                                               |            |                                     |                                   |                 |
| Group 5 Central                                             | <u>Map 105</u> | X                                      | x                                   | X                                             | х          |                                     |                                   | 4               |
| Marina shares                                               | <u>Map 211</u> |                                        |                                     | X                                             | Х          |                                     |                                   | 2               |
| multiple districts                                          |                |                                        |                                     |                                               |            |                                     |                                   |                 |
| Group 6 Other                                               | <u>Map 113</u> |                                        |                                     |                                               | Х          |                                     |                                   | 1               |
|                                                             | <u>Map 212</u> | X                                      |                                     | X                                             | X          |                                     | X                                 | 4               |
|                                                             |                |                                        |                                     |                                               |            |                                     |                                   |                 |
| Public Hearing 4a                                           | <u>Map 501</u> | Х                                      | X                                   | X                                             |            |                                     |                                   | 3               |
| Public Submissions after PH 3                               | <u>Map 502</u> | X                                      | X                                   | X                                             |            |                                     | X                                 | 4               |
|                                                             | <u>Map 507</u> | X                                      | X                                   | X                                             | Х          |                                     | X                                 | 5               |
|                                                             | <u>Map 508</u> | X                                      | X                                   | X                                             | Х          |                                     | X                                 | 5               |
|                                                             | <u>Map 509</u> | Х                                      |                                     |                                               | Х          |                                     | X                                 | 3               |
|                                                             |                |                                        |                                     |                                               |            |                                     |                                   |                 |
| Public Hearing 4b                                           | <u>Map 503</u> |                                        | X                                   | X                                             |            | X                                   |                                   | 3               |
| NDC, Staff<br>submissions per<br>Resolution No. 2022-<br>01 | <u>Map 504</u> | X                                      | X                                   | X                                             | Х          |                                     | X                                 | 5               |
|                                                             | <u>Map 505</u> | X                                      | X                                   | X                                             | Х          | X                                   | X                                 | 6               |
|                                                             | <u>Map 506</u> | X                                      | X                                   | X                                             | х          |                                     |                                   | 4               |

# Group 6

Other