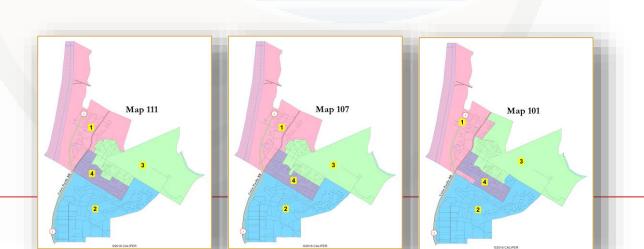

### **Maps For Consideration**

|                              |                | City Council Motion/Direction Criteria |                                                      |                                      | Council Ac    |                                     |                             |                 |
|------------------------------|----------------|----------------------------------------|------------------------------------------------------|--------------------------------------|---------------|-------------------------------------|-----------------------------|-----------------|
| Group Description            | Draft Map      | Provides R-<br>4 dominant<br>District  | for Districts  Preston/ Abrams with  Central  Marina | All Districts contain economic areas | All Districts | All Districts<br>have Open<br>Space | All Districts have a School | Total<br>points |
| Group 1a Central             | <u>Map 104</u> | x                                      |                                                      | x                                    |               |                                     | x                           | 3               |
| Marina extends west          | <u>Map 110</u> | x                                      |                                                      | x                                    | x             |                                     | x                           | 4               |
| to Highway 1 – Coast,        | <u>Map 112</u> | x                                      |                                                      | x                                    |               |                                     | x                           | 3               |
| airport in same district     |                |                                        |                                                      |                                      |               |                                     |                             |                 |
| Group 1b Central             | <u>Map 202</u> | x                                      |                                                      | x                                    |               |                                     | x                           | 3               |
| Marina extends west          | Map 206        | x                                      |                                                      | x                                    |               |                                     | x                           | 2               |
| to Highway 1 – Coast,        | <u>Map 208</u> | x                                      |                                                      | x                                    |               |                                     | x                           | 3               |
| airport in different         | <u>Map 209</u> | x                                      | x                                                    | x                                    | x             |                                     | x                           | 5               |
| district                     |                |                                        |                                                      |                                      |               |                                     |                             |                 |
| Group 2a Central             | <u>Map 108</u> | x                                      |                                                      | x                                    |               |                                     | x                           | 3               |
| Marina extends west          | <u>Map 203</u> |                                        |                                                      | X                                    | x             |                                     |                             | 2               |
| to Del Monte –               |                |                                        |                                                      |                                      |               |                                     |                             |                 |
| Southern Marina with airport |                |                                        |                                                      |                                      |               |                                     |                             |                 |
| Group 2b Central             | <u>Map 111</u> |                                        |                                                      | x                                    |               |                                     | X                           | 2               |
| Marina with airport          | <u>Map 107</u> |                                        |                                                      | х                                    | X             |                                     |                             | 2               |
|                              | <u>Map 101</u> |                                        |                                                      |                                      | x             |                                     |                             | 1               |
|                              |                |                                        |                                                      |                                      |               |                                     |                             |                 |
| Group 3 Central              | Map 215        | x                                      |                                                      | X                                    |               |                                     | Х                           | 3               |
| Marina with coast –          | <u>Map 201</u> | X                                      |                                                      | X                                    |               |                                     | X                           | 3               |
| Neighborhoods with           | <u>Map 109</u> | x                                      |                                                      | x                                    | ×             |                                     | x                           | 4               |
| north of Reservation         |                |                                        |                                                      |                                      |               |                                     |                             |                 |

#### Group 2b

Central Marina with airport