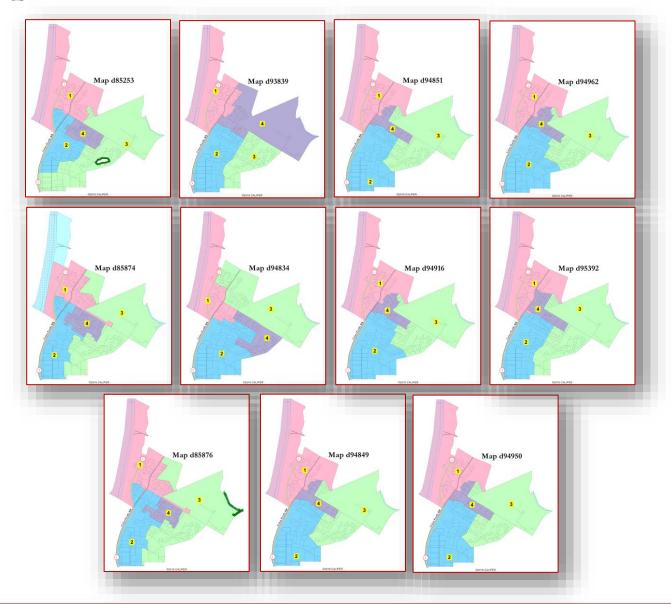

| <u>Map 214</u> | 47.34%            | <u>Map d94834</u> | 20%                  | <u>Map 507</u>    | 2.07%              |
| <u>Map 113</u> | 9.94%             | <u>Map 215</u> | 4.98%             | <u>Map d94849</u> | 22.96%               | <u>Map 508</u>    | 6.05%              |
| <u>Map 201</u> | 8.51%             | <u>Map 216</u> | 11.02%*           | <u>Map d94851</u> | 22.96%               | <u>Map 509</u>    | 9.04%              |
| <u>Map 202</u> | 5.92%             | <u>Map 401</u> | 4.37%             | <u>Map d94916</u> | 38.99%*              |                   |                    |

<sup>\*</sup>Districts are not contiguous which makes them ineligible for adoption



#### Not Population Balanced and/or Not Contiguous





#### Not Population Balanced and/or Not Contiguous





### **Maps For Consideration**

|                              |                | City Council Motion/Direction Criteria |                                                      |                                      | Council Ac    |                                     |                             |                 |
|------------------------------|----------------|----------------------------------------|------------------------------------------------------|--------------------------------------|---------------|-------------------------------------|-----------------------------|-----------------|
| Group Description            | Draft Map      | Provides R-<br>4 dominant<br>District  | for Districts  Preston/ Abrams with  Central  Marina | All Districts contain economic areas | All D