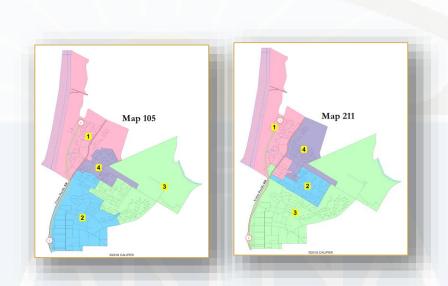

### Maps For Consideration

|                                                             |                | City Council Motion/Direction Criteria |                                     |                                               | Council Ad |                                     |                                   |                 |
|-------------------------------------------------------------|----------------|----------------------------------------|-------------------------------------|-----------------------------------------------|------------|-------------------------------------|-----------------------------------|-----------------|
|                                                             |                |                                        | for Districts                       |                                               | tor Di     | strict Compo                        | nents                             |                 |
| Group Description                                           | Draft Map      | Provides R-<br>4 dominant<br>District  | Preston/ Abrams with Central Marina | All Districts<br>contain<br>economic<br>areas |            | All Districts<br>have Open<br>Space | All Districts<br>have a<br>School | Total<br>points |
| Group 4 Central                                             | <u>Map 401</u> |                                        | x                                   |                                               | Х          | X                                   | X                                 | 4               |
| Marina with airport                                         | <u>Map 402</u> |                                        | x                                   |                                               | х          | X                                   |                                   | 3               |
|                                                             |                |                                        |                                     |                                               |            |                                     |                                   |                 |
| Group 5 Central                                             | <u>Map 105</u> | X                                      | x                                   | X                                             | х          |                                     |                                   | 4               |
| Marina shares                                               | <u>Map 211</u> |                                        |                                     | X                                             | Х          |                                     |                                   | 2               |
| multiple districts                                          |                |                                        |                                     |                                               |            |                                     |                                   |                 |
| Group 6 Other                                               | <u>Map 113</u> |                                        |                                     |                                               | Х          |                                     |                                   | 1               |
|                                                             | <u>Map 212</u> | X                                      |                                     | X                                             | X          |                                     | X                                 | 4               |
|                                                             |                |                                        |                                     |                                               |            |                                     |                                   |                 |
| Public Hearing 4a                                           | <u>Map 501</u> | Х                                      | X                                   | X                                             |            |                                     |                                   | 3               |
| Public Submissions after PH 3                               | <u>Map 502</u> | X                                      | X                                   | X                                             |            |                                     | X                                 | 4               |
|                                                             | <u>Map 507</u> | X                                      | X                                   | X                                             | Х          |                                     | X                                 | 5               |
|                                                             | <u>Map 508</u> | X                                      | X                                   | X                                             | Х          |                                     | X                                 | 5               |
|                                                             | <u>Map 509</u> | Х                                      |                                     |                                               | Х          |                                     | X                                 | 3               |
|                                                             |                |                                        |                                     |                                               |            |                                     |                                   |                 |
| Public Hearing 4b                                           | <u>Map 503</u> |                                        | X                                   | X                                             |            | X                                   |                                   | 3               |
| NDC, Staff<br>submissions per<br>Resolution No. 2022-<br>01 | <u>Map 504</u> | X                                      | X                                   | X                                             | Х          |                                     | X                                 | 5               |
|                                                             | <u>Map 505</u> | X                                      | X                                   | X                                             | Х          | X                                   | X                                 | 6               |
|                                                             | <u>Map 506</u> | X                                      | X                                   | X                                             | х          |                                     |                                   | 4               |

# Group 5

Central Marina shares multiple districts