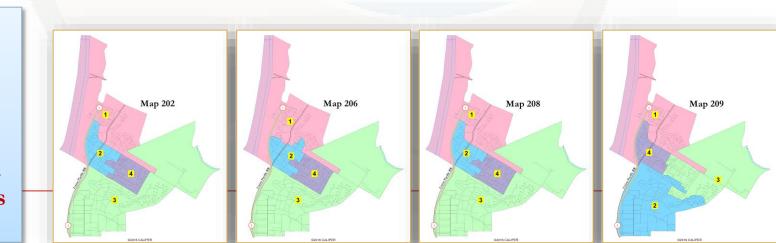

### **Maps For Consideration**

|                              |                | City Council Motion/Direction Criteria |                                                      |                                      | Council Ac    |                                     |                             |                 |
|------------------------------|----------------|----------------------------------------|------------------------------------------------------|--------------------------------------|---------------|-------------------------------------|-----------------------------|-----------------|
| Group Description            | Draft Map      | Provides R-<br>4 dominant<br>District  | for Districts  Preston/ Abrams with  Central  Marina | All Districts contain economic areas | All Districts | All Districts<br>have Open<br>Space | All Districts have a School | Total<br>points |
| Group 1a Central             | <u>Map 104</u> | x                                      |                                                      | x                                    |               |                                     | x                           | 3               |
| Marina extends west          | <u>Map 110</u> | x                                      |                                                      | x                                    | x             |                                     | x                           | 4               |
| to Highway 1 – Coast,        | <u>Map 112</u> | x                                      |                                                      | x                                    |               |                                     | x                           | 3               |
| airport in same district     |                |                                        |                                                      |                                      |               |                                     |                             |                 |
| Group 1b Central             | <u>Map 202</u> | x                                      |                                                      | x                                    |               |                                     | x                           | 3               |
| Marina extends west          | Map 206        | x                                      |                                                      | x                                    |               |                                     | x                           | 2               |
| to Highway 1 – Coast,        | <u>Map 208</u> | x                                      |                                                      | x                                    |               |                                     | x                           | 3               |
| airport in different         | <u>Map 209</u> | x                                      | x                                                    | x                                    | x             |                                     | x                           | 5               |
| district                     |                |                                        |                                                      |                                      |               |                                     |                             |                 |
| Group 2a Central             | <u>Map 108</u> | x                                      |                                                      | x                                    |               |                                     | x                           | 3               |
| Marina extends west          | <u>Map 203</u> |                                        |                                                      | X                                    | x             |                                     |                             | 2               |
| to Del Monte –               |                |                                        |                                                      |                                      |               |                                     |                             |                 |
| Southern Marina with airport |                |                                        |                                                      |                                      |               |                                     |                             |                 |
| Group 2b Central             | <u>Map 111</u> |                                        |                                                      | x                                    |               |                                     | X                           | 2               |
| Marina with airport          | <u>Map 107</u> |                                        |                                                      | х                                    | X             |                                     |                             | 2               |
|                              | <u>Map 101</u> |                                        |                                                      |                                      | x             |                                     |                             | 1               |
|                              |                |                                        |                                                      |                                      |               |                                     |                             |                 |
| Group 3 Central              | Map 215        | x                                      |                                                      | X                                    |               |                                     | Х                           | 3               |
| Marina with coast –          | <u>Map 201</u> | X                                      |                                                      | X                                    |               |                                     | X                           | 3               |
| Neighborhoods with           | <u>Map 109</u> | x                                      |                                                      | x                                    | ×             |                                     | x                           | 4               |
| north of Reservation         |                |                                        |                                                      |                                      |               |                                     |                             |                 |

#### Group 1b

Central Marina extends west to Highway 1

Coast, airport in different districts