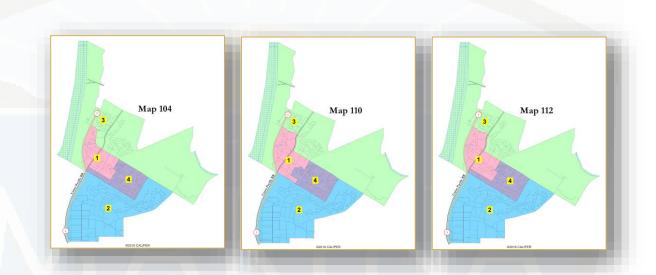

### **Maps For Consideration**

|                              |                | City Council Motion/Direction Criteria |                                                      |                                      | Council Ac    |                                     |                             |                 |
|------------------------------|----------------|----------------------------------------|------------------------------------------------------|--------------------------------------|---------------|-------------------------------------|-----------------------------|-----------------|
| Group Description            | Draft Map      | Provides R-<br>4 dominant<br>District  | for Districts  Preston/ Abrams with  Central  Marina | All Districts contain economic areas | All Districts | All Districts<br>have Open<br>Space | All Districts have a School | Total<br>points |
| Group 1a Central             | <u>Map 104</u> | x                                      |                                                      | x                                    |               |                                     | x                           | 3               |
| Marina extends west          | <u>Map 110</u> | x                                      |                                                      | x                                    | x             |                                     | x                           | 4               |
| to Highway 1 – Coast,        | <u>Map 112</u> | x                                      |                                                      | x                                    |               |                                     | x                           | 3               |
| airport in same district     |                |                                        |                                                      |                                      |               |                                     |                             |                 |
| Group 1b Central             | <u>Map 202</u> | x                                      |                                                      | x                                    |               |                                     | x                           | 3               |
| Marina extends west          | Map 206        | x                                      |                                                      | x                                    |               |                                     | x                           | 2               |
| to Highway 1 – Coast,        | <u>Map 208</u> | x                                      |                                                      | x                                    |               |                                     | x                           | 3               |
| airport in different         | <u>Map 209</u> | x                                      | x                                                    | x                                    | x             |                                     | x                           | 5               |
| district                     |                |                                        |                                                      |                                      |               |                                     |                             |                 |
| Group 2a Central             | <u>Map 108</u> | x                                      |                                                      | x                                    |               |                                     | x                           | 3               |
| Marina extends west          | <u>Map 203</u> |                                        |                                                      | X                                    | x             |                                     |                             | 2               |
| to Del Monte –               |                |                                        |                                                      |                                      |               |                                     |                             |                 |
| Southern Marina with airport |                |                                        |                                                      |                                      |               |                                     |                             |                 |
| Group 2b Central             | <u>Map 111</u> |                                        |                                                      | x                                    |               |                                     | X                           | 2               |
| Marina with airport          | <u>Map 107</u> |                                        |                                                      | х                                    | X             |                                     |                             | 2               |
|                              | <u>Map 101</u> |                                        |                                                      |                                      | x             |                                     |                             | 1               |
|                              |                |                                        |                                                      |                                      |               |                                     |                             |                 |
| Group 3 Central              | Map 215        | x                                      |                                                      | X                                    |               |                                     | Х                           | 3               |
| Marina with coast –          | <u>Map 201</u> | X                                      |                                                      | X                                    |               |                                     | X                           | 3               |
| Neighborhoods with           | <u>Map 109</u> | x                                      |                                                      | x                                    | ×             |                                     | x                           | 4               |
| north of Reservation         |                |                                        |                                                      |                                      |               |                                     |                             |                 |

## Group 1a

Central Marina extends west to Highway 1

Coast, airport in same district