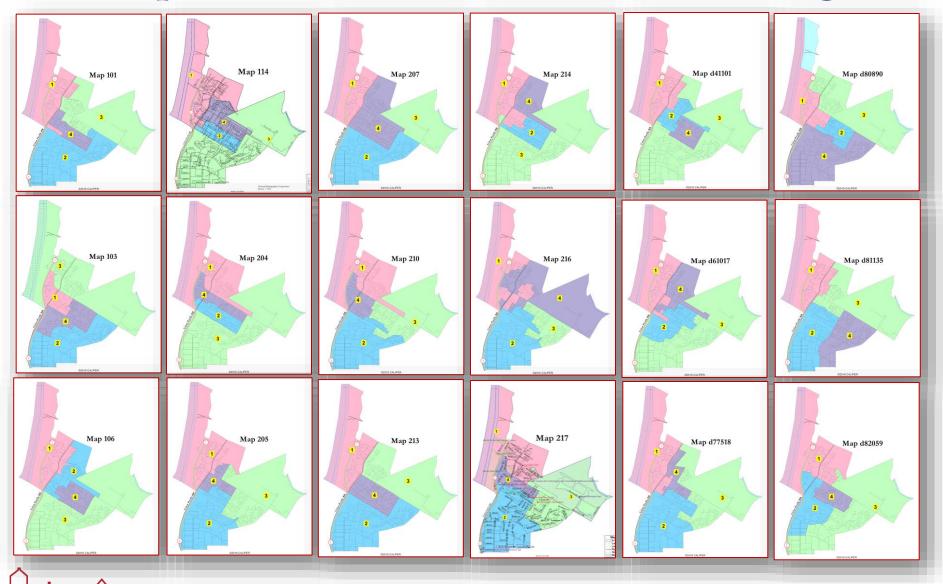

<mark>7.67%</mark> |
| <u>Map 112</u> | 8.90%             | <u>Map 214</u> | 47.34%            | <u>Map d94834</u> | 20%                  | <u>Map 507</u>    | 2.07%              |
| <u>Map 113</u> | 9.94%             | <u>Map 215</u> | 4.98%             | <u>Map d94849</u> | 22.96%               | <u>Map 508</u>    | 6.05%              |
| <u>Map 201</u> | 8.51%             | <u>Map 216</u> | 11.02%*           | <u>Map d94851</u> | 22.96%               | <u>Map 509</u>    | 9.04%              |
| <u>Map 202</u> | 5.92%             | <u>Map 401</u> | 4.37%             | <u>Map d94916</u> | 38.99%*              |                   |                    |

<sup>\*</sup>Districts are not contiguous which makes them ineligible for adoption



#### Not Population Balanced and/or Not Contiguous





#### Not Population Balanced and/or Not Contiguous





### **Maps For Consideration**

|                              |                | City Council Motion/Direction Criteria |                                                      |                                      | Council Ac    |                                     |                             |                 |
|------------------------------|----------------|----------------------------------------|------------------------------------------------------|--------------------------------------|---------------|-------------------------------------|-----------------------------|-----------------|
| Group Description            | Draft Map      | Provides R-<br>4 dominant<br>District  | for Districts  Preston/ Abrams with  Centra