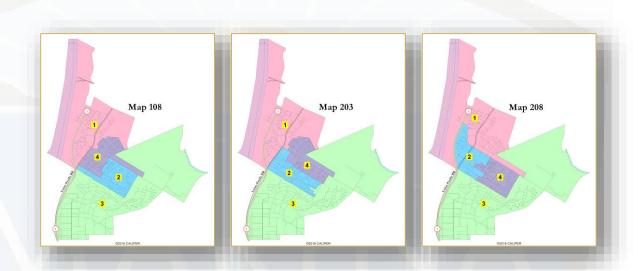

### **Maps For Consideration**

|                              |                | City Council Motion/Direction Criteria |                                                      |                                      | Council Ac    |                                     |                             |                 |
|------------------------------|----------------|----------------------------------------|------------------------------------------------------|--------------------------------------|---------------|-------------------------------------|-----------------------------|-----------------|
| Group Description            | Draft Map      | Provides R-<br>4 dominant<br>District  | for Districts  Preston/ Abrams with  Central  Marina | All Districts contain economic areas | All Districts | All Districts<br>have Open<br>Space | All Districts have a School | Total<br>points |
| Group 1a Central             | <u>Map 104</u> | x                                      |                                                      | x                                    |               |                                     | x                           | 3               |
| Marina extends west          | <u>Map 110</u> | x                                      |                                                      | x                                    | x             |                                     | x                           | 4               |
| to Highway 1 – Coast,        | <u>Map 112</u> | x                                      |                                                      | x                                    |               |                                     | x                           | 3               |
| airport in same district     |                |                                        |                                                      |                                      |               |                                     |                             |                 |
| Group 1b Central             | <u>Map 202</u> | x                                      |                                                      | x                                    |               |                                     | x                           | 3               |
| Marina extends west          | Map 206        | x                                      |                                                      | x                                    |               |                                     | x                           | 2               |
| to Highway 1 – Coast,        | <u>Map 208</u> | x                                      |                                                      | x                                    |               |                                     | x                           | 3               |
| airport in different         | <u>Map 209</u> | x                                      | x                                                    | x                                    | x             |                                     | x                           | 5               |
| district                     |                |                                        |                                                      |                                      |               |                                     |                             |                 |
| Group 2a Central             | <u>Map 108</u> | x                                      |                                                      | x                                    |               |                                     | x                           | 3               |
| Marina extends west          | <u>Map 203</u> |                                        |                                                      | X                                    | x             |                                     |                             | 2               |
| to Del Monte –               |                |                                        |                                                      |                                      |               |                                     |                             |                 |
| Southern Marina with airport |                |                                        |                                                      |                                      |               |                                     |                             |                 |
| Group 2b Central             | <u>Map 111</u> |                                        |                                                      | x                                    |               |                                     | X                           | 2               |
| Marina with airport          | <u>Map 107</u> |                                        |                                                      | х                                    | X             |                                     |                             | 2               |
|                              | <u>Map 101</u> |                                        |                                                      |                                      | x             |                                     |                             | 1               |
|                              |                |                                        |                                                      |                                      |               |                                     |                             |                 |
| Group 3 Central              | Map 215        | x                                      |                                                      | X                                    |               |                                     | Х                           | 3               |
| Marina with coast –          | <u>Map 201</u> | X                                      |                                                      | X                                    |               |                                     | X                           | 3               |
| Neighborhoods with           | <u>Map 109</u> | x                                      |                                                      | x                                    | ×             |                                     | x                           | 4               |
| north of Reservation         |                |                                        |                                                      |                                      |               |                                     |                             |                 |

#### Group 2a

Central Marina extends west to Del Monte

Southern Marina with airport