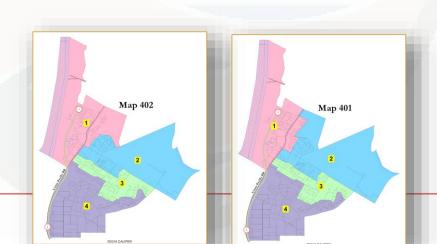

### Maps For Consideration

|                                                             |                | City Council Motion/Direction Criteria |                                     |                                               | Council Ad |                                     |                                   |                 |
|-------------------------------------------------------------|----------------|----------------------------------------|-------------------------------------|-----------------------------------------------|------------|-------------------------------------|-----------------------------------|-----------------|
|                                                             |                |                                        | for Districts                       |                                               | tor Di     | strict Compo                        | nents                             |                 |
| Group Description                                           | Draft Map      | Provides R-<br>4 dominant<br>District  | Preston/ Abrams with Central Marina | All Districts<br>contain<br>economic<br>areas |            | All Districts<br>have Open<br>Space | All Districts<br>have a<br>School | Total<br>points |
| Group 4 Central                                             | <u>Map 401</u> |                                        | x                                   |                                               | Х          | X                                   | X                                 | 4               |
| Marina with airport                                         | <u>Map 402</u> |                                        | x                                   |                                               | х          | X                                   |                                   | 3               |
|                                                             |                |                                        |                                     |                                               |            |                                     |                                   |                 |
| Group 5 Central                                             | <u>Map 105</u> | X                                      | x                                   | X                                             | х          |                                     |                                   | 4               |
| Marina shares                                               | <u>Map 211</u> |                                        |                                     | X                                             | Х          |                                     |                                   | 2               |
| multiple districts                                          |                |                                        |                                     |                                               |            |                                     |                                   |                 |
| Group 6 Other                                               | <u>Map 113</u> |                                        |                                     |                                               | Х          |                                     |                                   | 1               |
|                                                             | <u>Map 212</u> | X                                      |                                     | X                                             | X          |                                     | X                                 | 4               |
|                                                             |                |                                        |                                     |                                               |            |                                     |                                   |                 |
| Public Hearing 4a                                           | <u>Map 501</u> | Х                                      | X                                   | X                                             |            |                                     |                                   | 3               |
| Public Submissions after PH 3                               | <u>Map 502</u> | X                                      | X                                   | X                                             |            |                                     | X                                 | 4               |
|                                                             | <u>Map 507</u> | X                                      | X                                   | X                                             | Х          |                                     | X                                 | 5               |
|                                                             | <u>Map 508</u> | X                                      | X                                   | X                                             | Х          |                                     | X                                 | 5               |
|                                                             | <u>Map 509</u> | Х                                      |                                     |                                               | Х          |                                     | X                                 | 3               |
|                                                             |                |                                        |                                     |                                               |            |                                     |                                   |                 |
| Public Hearing 4b                                           | <u>Map 503</u> |                                        | X                                   | X                                             |            | X                                   |                                   | 3               |
| NDC, Staff<br>submissions per<br>Resolution No. 2022-<br>01 | <u>Map 504</u> | X                                      | X                                   | X                                             | Х          |                                     | X                                 | 5               |
|                                                             | <u>Map 505</u> | X                                      | X                                   | X                                             | Х          | X                                   | X                                 | 6               |
|                                                             | <u>Map 506</u> | X                                      | X                                   | X                                             | х          |                                     |                                   | 4               |

### Group 4

Central Marina with airport