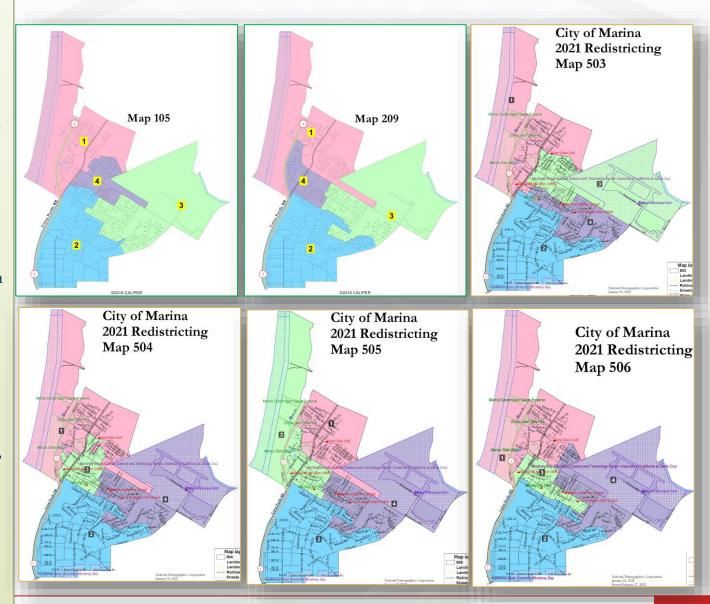

### Maps For Consideration

|                                                             |                | City Council Motion/Direction Criteria |                                     |                                               | Council Ad |                                     |                                   |                 |
|-------------------------------------------------------------|----------------|----------------------------------------|-------------------------------------|-----------------------------------------------|------------|-------------------------------------|-----------------------------------|-----------------|
|                                                             |                |                                        | for Districts                       |                                               | tor Di     | strict Compo                        | nents                             |                 |
| Group Description                                           | Draft Map      | Provides R-<br>4 dominant<br>District  | Preston/ Abrams with Central Marina | All Districts<br>contain<br>economic<br>areas |            | All Districts<br>have Open<br>Space | All Districts<br>have a<br>School | Total<br>points |
| Group 4 Central                                             | <u>Map 401</u> |                                        | x                                   |                                               | Х          | X                                   | X                                 | 4               |
| Marina with airport                                         | <u>Map 402</u> |                                        | x                                   |                                               | х          | X                                   |                                   | 3               |
|                                                             |                |                                        |                                     |                                               |            |                                     |                                   |                 |
| Group 5 Central                                             | <u>Map 105</u> | X                                      | x                                   | X                                             | х          |                                     |                                   | 4               |
| Marina shares                                               | <u>Map 211</u> |                                        |                                     | X                                             | Х          |                                     |                                   | 2               |
| multiple districts                                          |                |                                        |                                     |                                               |            |                                     |                                   |                 |
| Group 6 Other                                               | <u>Map 113</u> |                                        |                                     |                                               | Х          |                                     |                                   | 1               |
|                                                             | <u>Map 212</u> | X                                      |                                     | X                                             | X          |                                     | X                                 | 4               |
|                                                             |                |                                        |                                     |                                               |            |                                     |                                   |                 |
| Public Hearing 4a                                           | <u>Map 501</u> | Х                                      | X                                   | X                                             |            |                                     |                                   | 3               |
| Public Submissions after PH 3                               | <u>Map 502</u> | X                                      | X                                   | X                                             |            |                                     | X                                 | 4               |
|                                                             | <u>Map 507</u> | X                                      | X                                   | X                                             | Х          |                                     | X                                 | 5               |
|                                                             | <u>Map 508</u> | X                                      | X                                   | X                                             | Х          |                                     | X                                 | 5               |
|                                                             | <u>Map 509</u> | Х                                      |                                     |                                               | Х          |                                     | X                                 | 3               |
|                                                             |                |                                        |                                     |                                               |            |                                     |                                   |                 |
| Public Hearing 4b                                           | <u>Map 503</u> |                                        | X                                   | X                                             |            | X                                   |                                   | 3               |
| NDC, Staff<br>submissions per<br>Resolution No. 2022-<br>01 | <u>Map 504</u> | X                                      | X                                   | X                                             | Х          |                                     | X                                 | 5               |
|                                                             | <u>Map 505</u> | X                                      | X                                   | X                                             | Х          | X                                   | X                                 | 6               |
|                                                             | <u>Map 506</u> | X                                      | X                                   | X                                             | х          |                                     |                                   | 4               |

#### PH 4a

Public submissions after Public Hearing 3

#### PH 4b

NDC, staff submissions per Resolution No. 2022-01

# Resolution 2022-01 excerpts

- Pay attention to R-4 districts that maybe they can dominate a district
- Pay attention to Preston and Abrams, that in ways that we can to the most extent possible combine that with Central Marina, and try our best not to include higher economic strata
- Map 209 is an example of an R-4 district domination in one District here and that it makes an attempt to put Preston Park with Central Marina
- Map 105 puts Preston and Abrams with Central Marina, although it also does include some higher strata areas
- That we'd like to see an example or two maps that make an effort to share our two economic areas between districts