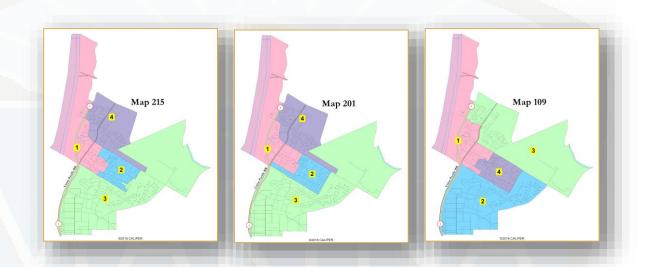

### **Maps For Consideration**

|                              |                | City Council Motion/Direction Criteria |                                                      |                                      | Council Ac    |                                     |                             |                 |
|------------------------------|----------------|----------------------------------------|------------------------------------------------------|--------------------------------------|---------------|-------------------------------------|-----------------------------|-----------------|
| Group Description            | Draft Map      | Provides R-<br>4 dominant<br>District  | for Districts  Preston/ Abrams with  Central  Marina | All Districts contain economic areas | All Districts | All Districts<br>have Open<br>Space | All Districts have a School | Total<br>points |
| Group 1a Central             | <u>Map 104</u> | x                                      |                                                      | x                                    |               |                                     | x                           | 3               |
| Marina extends west          | <u>Map 110</u> | x                                      |                                                      | x                                    | x             |                                     | x                           | 4               |
| to Highway 1 – Coast,        | <u>Map 112</u> | x                                      |                                                      | x                                    |               |                                     | x                           | 3               |
| airport in same district     |                |                                        |                                                      |                                      |               |                                     |                             |                 |
| Group 1b Central             | <u>Map 202</u> | x                                      |                                                      | x                                    |               |                                     | x                           | 3               |
| Marina extends west          | Map 206        | x                                      |                                                      | x                                    |               |                                     | x                           | 2               |
| to Highway 1 – Coast,        | <u>Map 208</u> | x                                      |                                                      | x                                    |               |                                     | x                           | 3               |
| airport in different         | <u>Map 209</u> | x                                      | x                                                    | x                                    | x             |                                     | x                           | 5               |
| district                     |                |                                        |                                                      |                                      |               |                                     |                             |                 |
| Group 2a Central             | <u>Map 108</u> | x                                      |                                                      | x                                    |               |                                     | x                           | 3               |
| Marina extends west          | <u>Map 203</u> |                                        |                                                      | X                                    | x             |                                     |                             | 2               |
| to Del Monte –               |                |                                        |                                                      |                                      |               |                                     |                             |                 |
| Southern Marina with airport |                |                                        |                                                      |                                      |               |                                     |                             |                 |
| Group 2b Central             | <u>Map 111</u> |                                        |                                                      | x                                    |               |                                     | X                           | 2               |
| Marina with airport          | <u>Map 107</u> |                                        |                                                      | х                                    | X             |                                     |                             | 2               |
|                              | <u>Map 101</u> |                                        |                                                      |                                      | x             |                                     |                             | 1               |
|                              |                |                                        |                                                      |                                      |               |                                     |                             |                 |
| Group 3 Central              | Map 215        | x                                      |                                                      | X                                    |               |                                     | Х                           | 3               |
| Marina with coast –          | <u>Map 201</u> | X                                      |                                                      | X                                    |               |                                     | X                           | 3               |
| Neighborhoods with           | <u>Map 109</u> | x                                      |                                                      | x                                    | ×             |                                     | x                           | 4               |
| north of Reservation         |                |                                        |                                                      |                                      |               |                                     |                             |                 |

## Group 3

Central Marina with coast

Neighborhoods together north of Reservation