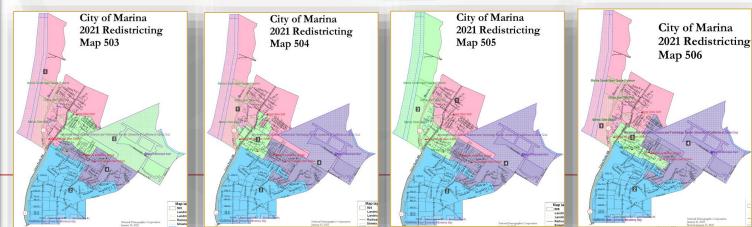

### Maps For Consideration

|                                                             |                | City Council Motion/Direction Criteria |                                     |                                               | Council Ad |                                     |                                   |                 |
|-------------------------------------------------------------|----------------|----------------------------------------|-------------------------------------|-----------------------------------------------|------------|-------------------------------------|-----------------------------------|-----------------|
|                                                             |                |                                        | for Districts                       |                                               | tor Di     | strict Compo                        | nents                             |                 |
| Group Description                                           | Draft Map      | Provides R-<br>4 dominant<br>District  | Preston/ Abrams with Central Marina | All Districts<br>contain<br>economic<br>areas |            | All Districts<br>have Open<br>Space | All Districts<br>have a<br>School | Total<br>points |
| Group 4 Central                                             | <u>Map 401</u> |                                        | x                                   |                                               | Х          | X                                   | X                                 | 4               |
| Marina with airport                                         | <u>Map 402</u> |                                        | x                                   |                                               | х          | X                                   |                                   | 3               |
|                                                             |                |                                        |                                     |                                               |            |                                     |                                   |                 |
| Group 5 Central                                             | <u>Map 105</u> | X                                      | x                                   | X                                             | х          |                                     |                                   | 4               |
| Marina shares                                               | <u>Map 211</u> |                                        |                                     | X                                             | Х          |                                     |                                   | 2               |
| multiple districts                                          |                |                                        |                                     |                                               |            |                                     |                                   |                 |
| Group 6 Other                                               | <u>Map 113</u> |                                        |                                     |                                               | Х          |                                     |                                   | 1               |
|                                                             | <u>Map 212</u> | X                                      |                                     | X                                             | X          |                                     | X                                 | 4               |
|                                                             |                |                                        |                                     |                                               |            |                                     |                                   |                 |
| Public Hearing 4a                                           | <u>Map 501</u> | Х                                      | X                                   | X                                             |            |                                     |                                   | 3               |
| Public Submissions after PH 3                               | <u>Map 502</u> | X                                      | X                                   | X                                             |            |                                     | X                                 | 4               |
|                                                             | <u>Map 507</u> | X                                      | X                                   | X                                             | Х          |                                     | X                                 | 5               |
|                                                             | <u>Map 508</u> | X                                      | X                                   | X                                             | Х          |                                     | X                                 | 5               |
|                                                             | <u>Map 509</u> | Х                                      |                                     |                                               | Х          |                                     | X                                 | 3               |
|                                                             |                |                                        |                                     |                                               |            |                                     |                                   |                 |
| Public Hearing 4b                                           | <u>Map 503</u> |                                        | X                                   | X                                             |            | X                                   |                                   | 3               |
| NDC, Staff<br>submissions per<br>Resolution No. 2022-<br>01 | <u>Map 504</u> | X                                      | X                                   | X                                             | Х          |                                     | X                                 | 5               |
|                                                             | <u>Map 505</u> | X                                      | X                                   | X                                             | Х          | X                                   | X                                 | 6               |
|                                                             | <u>Map 506</u> | X                                      | X                                   | X                                             | х          |                                     |                                   | 4               |

#### PH 4a

Public submissions after Public Hearing 3

#### PH 4b

NDC, staff submissions per Resolution No. 2022-01